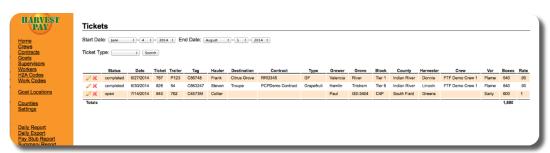

## EASY-TO-USE, INSTANT ACCESS TO TICKET DATA

- Streamline fruit accounting processes
- Create, distribute, and access your harvesting trip tickets electronically
- Receive instant notifications when loads are ready
- Print barcodes for all processors, packinghouses, and other supply chain handlers
- No stickers...print barcodes directly on tickets
- Instantly access fruit sample test results via the e-Ticket website with a PC, smartphone, or tablet
- Real-time updates and management of loads and tickets
- Responsive support seven days a week

Create trip tickets online and distribute to mobile devices in the field